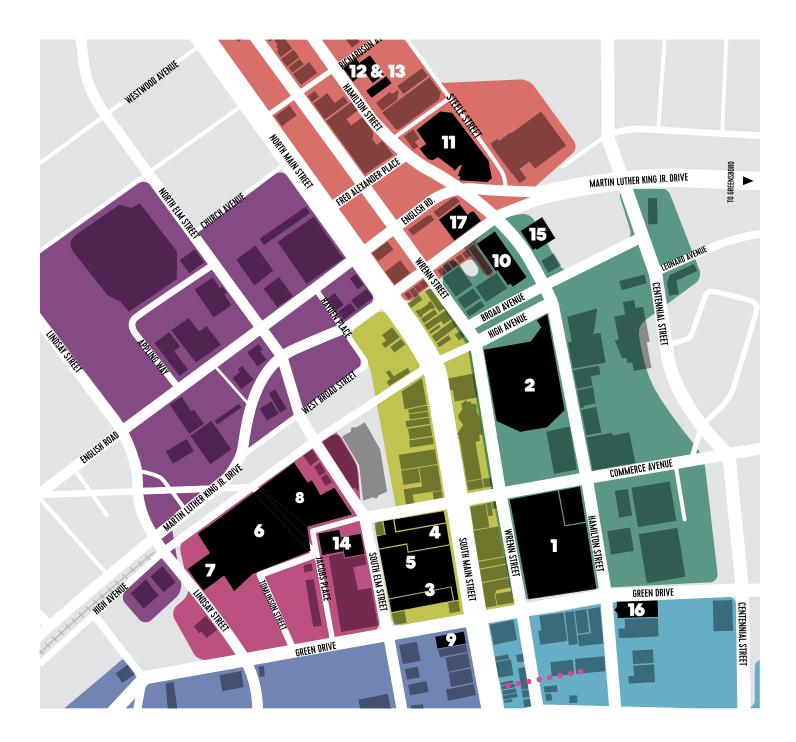

## 1 IHFC

IHFC is home to 300+ of the leading home furnishings manufacturers

#### 2 SHOWPLACE

A state-of-the-art building adjacent to the transportation terminal offering a great location to draw buyer traffic

# 3 PLAZA SUITES

This landmark building houses an impressive collection of top names in the furniture industry

# 4 FURNITURE PLAZA

Conveniently located in the center of the Market, Furniture Plaza features promotional to medium priced name-brand lines

#### 5 NATIONAL FURNITURE MART

Nine floors of permanent showrooms featuring promotional to medium price points

## **6** MARKET SQUARE

A former furniture factory transformed into unique, upscale showrooms, catering to designers and medium to high-end retailers

# 7 MARKET SQUARE TEXTILE TOWER

Home to INTERWOVEN Textile Fair, the building houses ten floors of permanent fabric showrooms

#### 8 SUITES AT MARKET SQUARE

The primary temporary exhibit building at Market making it a must-see for every retail buyer and designer at Market

## 9 300 S. MAIN

Two-story, storefront building in downtown High Point offering great street-level exposure

#### 10 HAMILTON MARKET

## 11-13 200, 320 & 330 N. HAMILTON

A beautiful campus in the center of the Hamilton/Wrenn Design District that caters to designers and high-end retailers

#### 14 C&D

Featuring over 29 exhibitors throughout 9 floors of lighting, home furnishings, accessories and much more

## **15 129 S. HAMILTON**

Home to Eichholtz

# 16 300 E. GREEN

Home to Abbyson